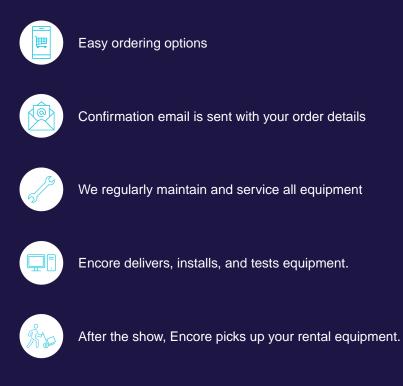

### **Easy Ordering**

As the exclusive Technology Provider of Boston Marriott Burlington, Encore is committed to making your experience as easy and stress-free as possible.

# =**\_**\_\_

Self-service option available through our online store – EventNow

### Step 1

Visit <u>EventNow</u> and select 'I am planning an exhibit booth'

Step 2

Browse our technology catalog

### Step 3

Select from a list of available products/product packages and service packages, then check out.\*

• EventNow is only available more than two days prior to event load in. If ordering within two days, contact your onsite team

Once your order is completed, a confirmation email will be sent with all your order details and a dedicated professional will still be on-hand to answer any questions regarding your order.