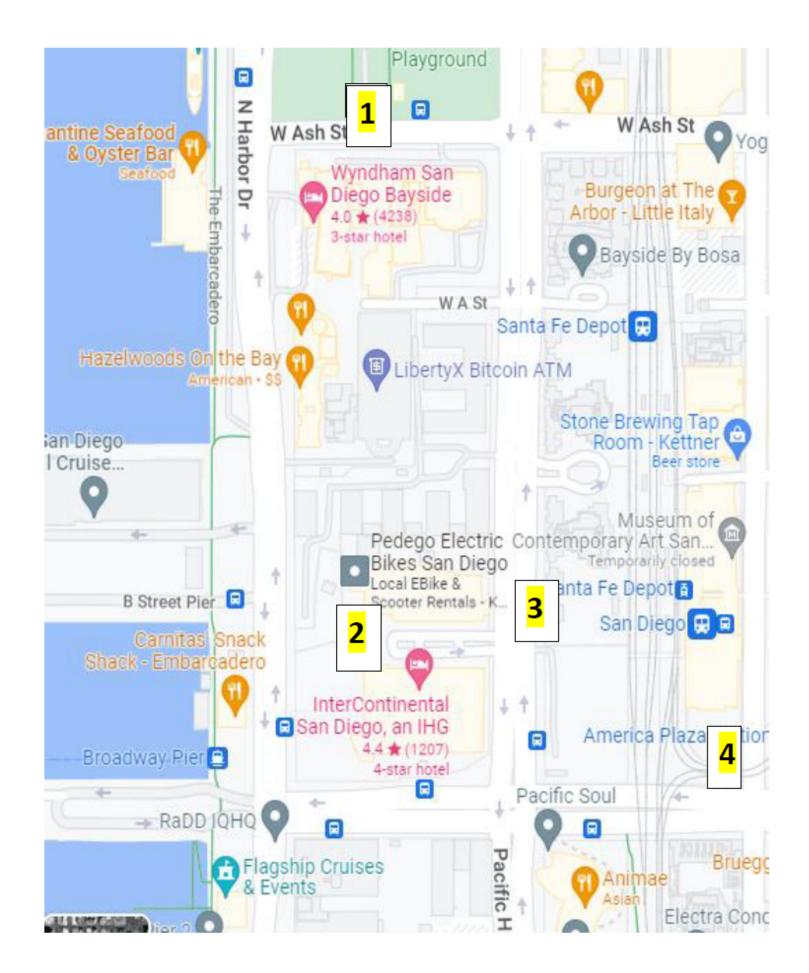

### ADDITIONAL PARKING OPTIONS:

- 1. Waterfront Park (County Admin Building)
  - a. Address: W Ash Street, San Diego, CA 92101 Directly across from Wyndham
  - b. Rate: \$10 per day- 150 Available Stalls
  - c. Distance: 1 Minute Walk to Wyndham Bayside Hotel
  - d. First come, first serve basis. No In and Out privileges
- 2. Intercontinental Hotel- BRIC Complex
  - a. Address: 901 Bayfront Ct, San Diego, CA 92101
  - b. Rate: \$30 All Day Rate 200 Available Stalls
  - c. Distance: 5 Minute Walk to Wyndham Bayside Hotel
  - d. First come, first serve basis. No In and Out privileges
- 3. BOSA Lot
  - a. Address: 1109 Pacific Hwy, San Diego, CA 92101
  - b. Rate: \$20 All Day Rate- 75 Available Stalls
  - c. Distance: 6 Minute Walk to Wyndham Bayside Hotel
  - d. First come, first serve basis. No In and Out privileges
- 4. Emerald Plaza Garage
  - a. Address: 402 W Broadway (Garage Entrance on Columbia)
  - b. Rate: \$20 All Day Rate- 200 Available Stalls
  - c. Distance: 15 Minute Walk to Wyndham Bayside Hotel
  - d. First come, first serve basis. No In and Out privileges

See next page for parking map